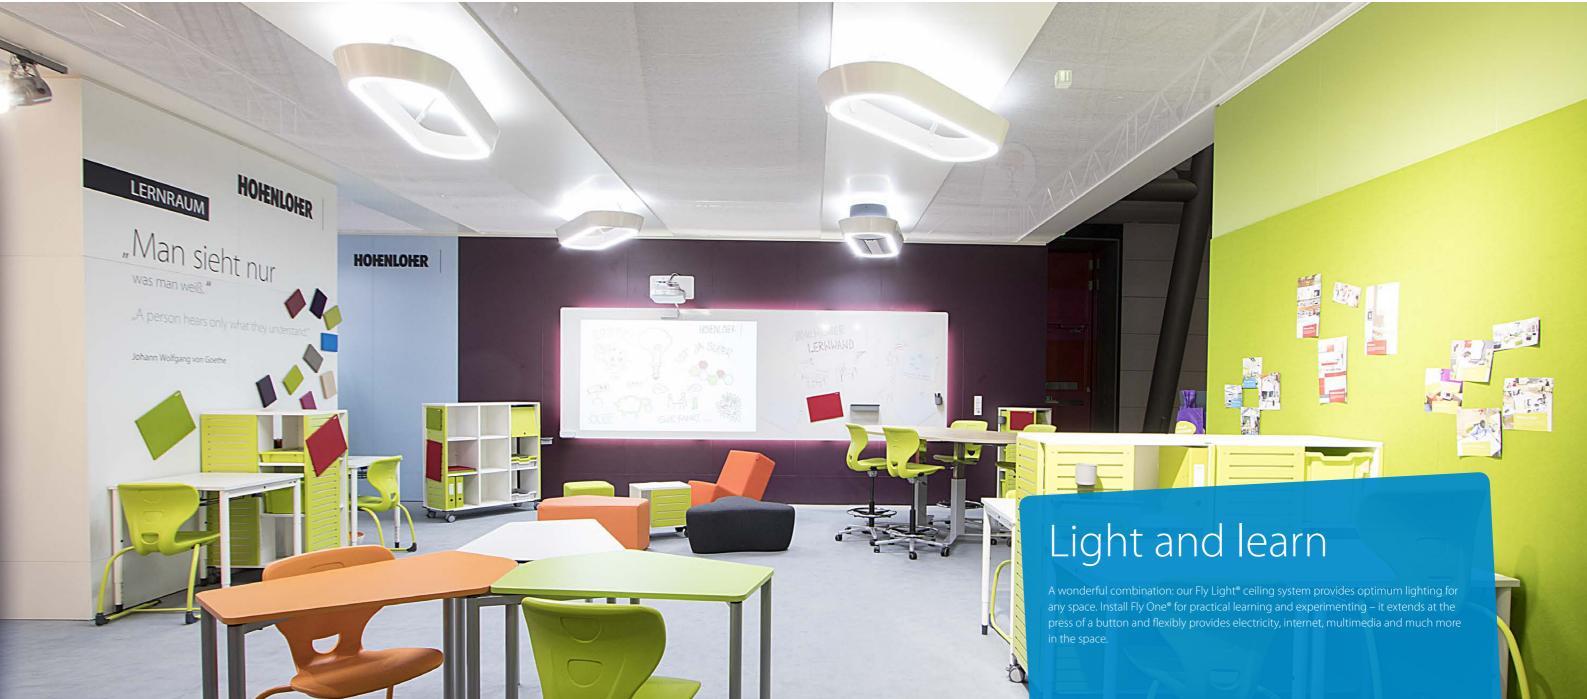

# Fly Light<sup>®</sup>

Transforming every learning space into a "highlight". Experience breathtaking design combined with exceptional lighting technology. Our Fly Light<sup>®</sup> improves people's ability to concentrate due to the daylight spectrum and ensures the best possible illumination in the space through its direct and indirect light component.

### Daylight spectrum **Dimmable H** Unique design

### Features

- > Even and glare-free lighting of workspaces by 80% direct and
- 20% indirect light component and a basic oval shape
- > Dimmable and therefore able to adapt to lighting requirements > Fatigue-free working, thanks to daylight-spectrum LEDs
- > Efficient use of electrical energy due to an optimum performance factor (PF)
- > Flexibility due to a range of fixing modes: as a suspended light
- with wire cables or as a ceiling light with fixing brackets