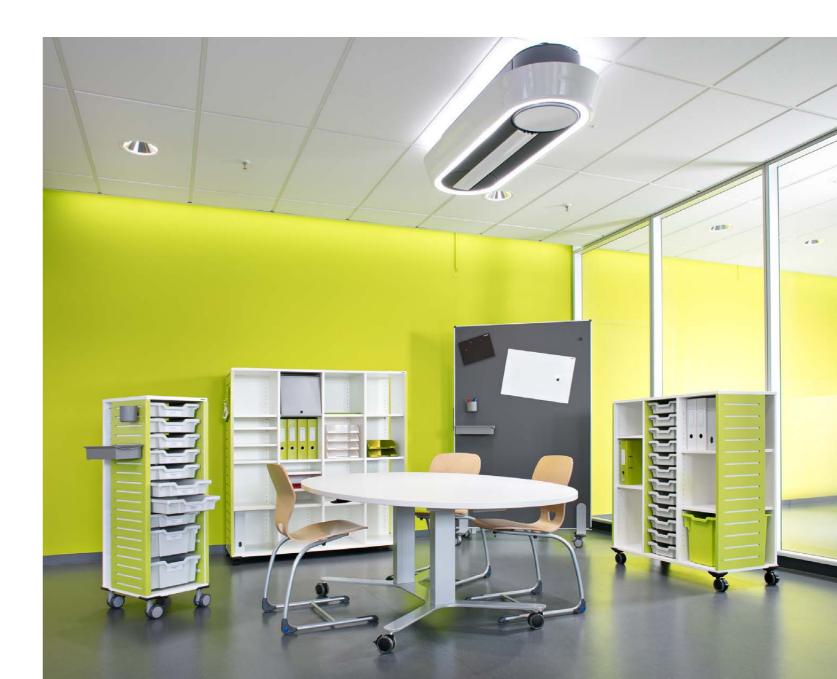

# The Unique Feature

Fly One<sup>®</sup> provides media, like electricity, data, gas or compressed air where it is needed in the space – precisely and reliably. And when it's no longer needed, Fly One<sup>®</sup> folds together fully automatically and elegantly from any position at the press of a button and is recessed unobtrusively in the ceiling.

### Highlights

- > Three-dimensional navigation and lockable media supply
- > Dimmable high-power LED light for optimum workplace lighting
- Flexible individual and group control using state-of-the-art bus technology
- > Ergonomic media supply, thanks to individual height adjustment
- > Ultra-robust due to flexible bamboo design principle
- Short set-up time, thanks to fully automatic extension and retraction