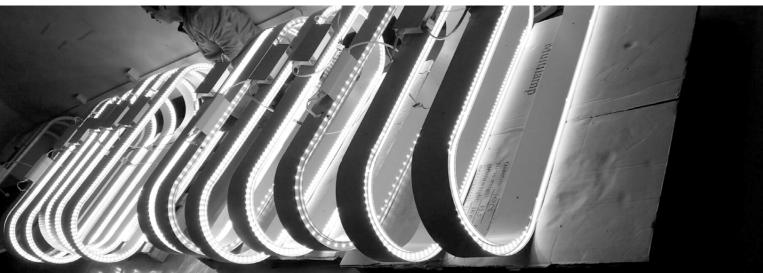

# Fly Light<sup>®</sup>

Transforming every learning space into a "highlight". Experience breathtaking design combined with exceptional lighting technology. Our Fly Light<sup>®</sup> improves people's ability to concentrate due to the daylight spectrum and ensures the best possible illumination in the space through its direct and indirect light component.

### Features

- > Even and glare-free lighting of workspaces by 80% direct and
- 20% indirect light component and a basic oval shape
- > Dimmable and therefore able to adapt to lighting requirements > Fatigue-free working, thanks to daylight-spectrum LEDs
- > Efficient use of electrical energy due to an optimum performance factor (PF)
- > Flexibility due to a range of fixing modes: as a suspended light
- with wire cables or as a ceiling light with fixing brackets