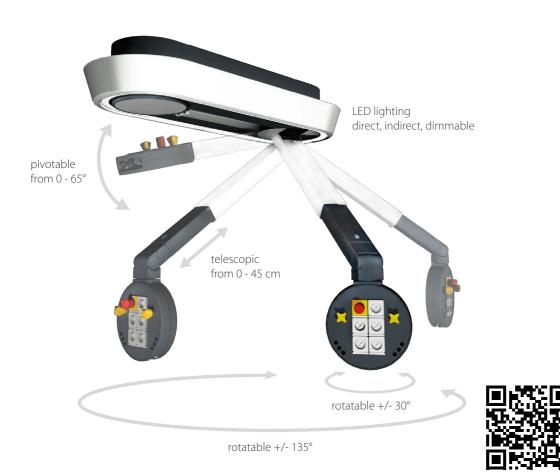

# The Unique Feature

Fly One<sup>®</sup> provides media, like electricity, data, gas or compressed air where it is needed in the space – precisely and reliably. And when it's no longer needed, Fly One<sup>®</sup> folds together fully automatically and elegantly from any position at the press of a button and is recessed unobtrusively in the ceiling.

### Highlights

- > Three-dimensional navigation and lockable media supply
- > Dimmable high-power LED light for optimum workplace lighting
- Flexible individual and group control using state-of-the-art bus technology
- > Ergonomic media supply, thanks to individual height adjustment
- > Ultra-robust due to flexible bamboo design principle
- Short set-up time, thanks to fully automatic extension and retraction