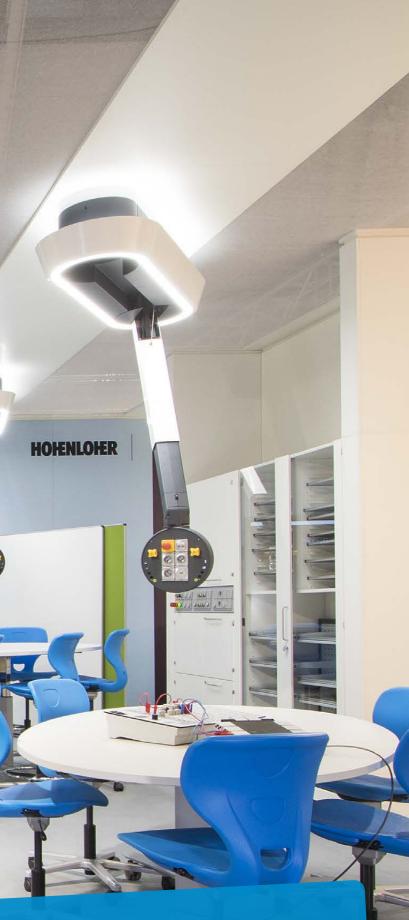

# The Unique Feature

Fly One<sup>®</sup> provides media, like electricity, data, gas or compressed air where it is needed in the space – precisely and reliably. And when it's no longer needed, Fly One<sup>®</sup> folds together fully automatically and elegantly from any position at the press of a button and is recessed unobtrusively in the ceiling.

### Highlights

- > Three-dimensional navigation and lockable media supply
- > Dimmable high-power LED light for optimum workplace lighting
- Flexible individual and group control using state-of-the-art bus technology
- > Ergonomic media supply, thanks to individual height adjustment
- > Ultra-robust due to flexible bamboo design principle
- Short set-up time, thanks to fully automatic extension and retraction

### Multifunctional rooms with Fly One®