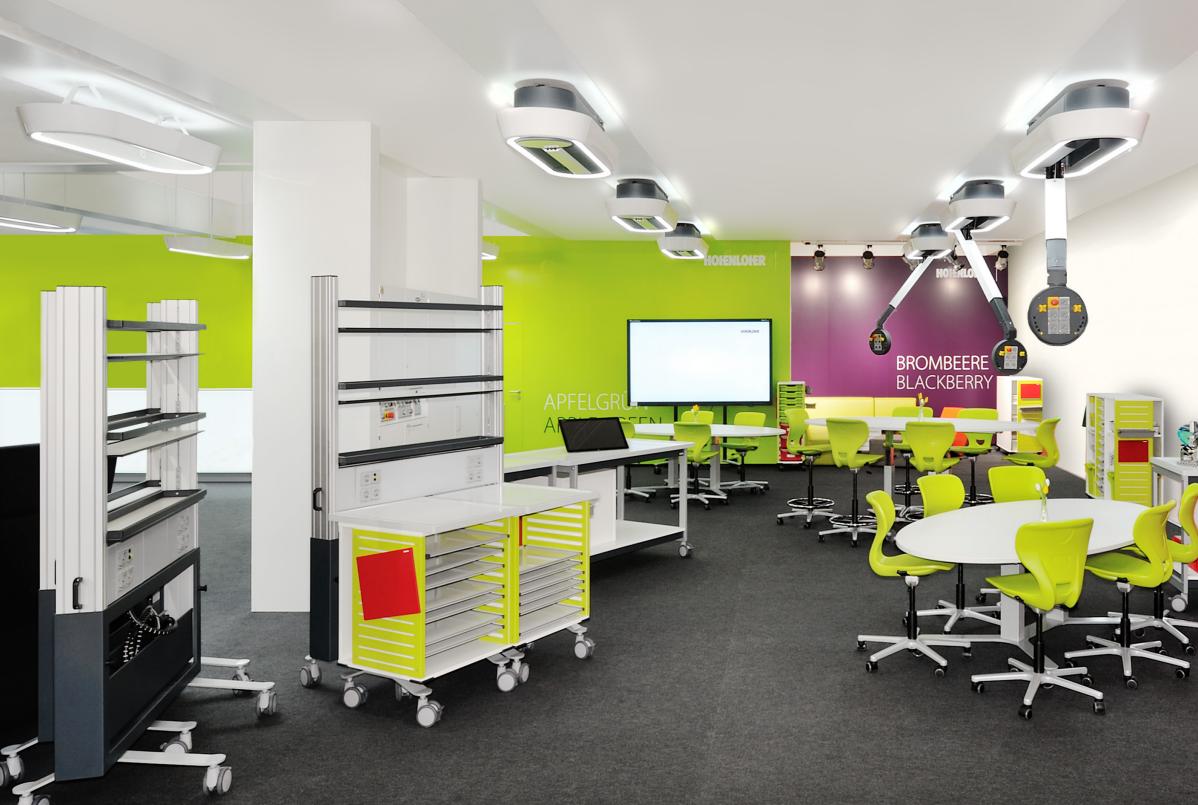

# Learn through exciting hands-on experiments

Optimum media supply

Maximise the potential of your space. The

innovative ceiling supply system intelligently

connects your workspaces. Position groups of

tables to suit your needs - electricity, data,

gas or compressed air are available in an

in every situation

Group the learning islands in a modular way, supply your experiments with electricity, gas or compressed air and get started

Connect the laptop to the electricity and data connection in teams of two and, in no time, students are discussing the content

# The Unique Feature

Fly One<sup>®</sup> provides media, like electricity, data, gas or compressed air where it is needed in the space – precisely and reliably. And when it's no longer needed, Fly One<sup>®</sup> folds together fully automatically and elegantly from any position at the press of a button and is recessed unobtrusively in the ceiling.

### Highlights

- > Three-dimensional navigation and lockable media supply
- > Dimmable high-power LED light for optimum workplace lighting
- Flexible individual and group control using state-of-the-art bus technology
- > Ergonomic media supply, thanks to individual height adjustment
- > Ultra-robust due to flexible bamboo design principle
- Short set-up time, thanks to fully automatic extension and retraction