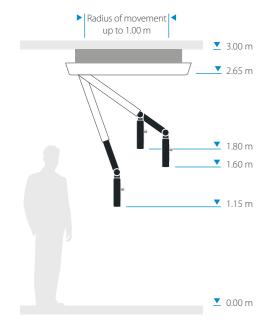

# The Unique Feature

Fly One<sup>®</sup> provides media, like electricity, data, gas or compressed air where it is needed in the space – precisely and reliably. And when it's no longer needed, Fly One<sup>®</sup> folds together fully automatically and elegantly from any position at the press of a button and is recessed unobtrusively in the ceiling.

### Highlights

- > Three-dimensional navigation and lockable media supply
- > Dimmable high-power LED light for optimum workplace lighting
- Flexible individual and group control using state-of-the-art bus technology
- > Ergonomic media supply, thanks to individual height adjustment
- > Ultra-robust due to flexible bamboo design principle
- Short set-up time, thanks to fully automatic extension and retraction