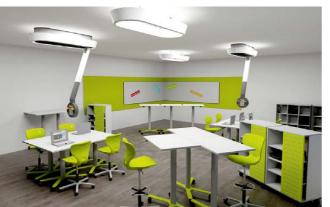

# The Idea

Imagine a space that due to its size can be used for a variety of functions and with multiple layouts: in offices, industry, laboratories or in schools.

Groups of tables can be combined quickly or moved to the side with flexible furniture. Convert a training room into an auditorium or even a learning workshop tomorrow – the table layouts vary constantly.

However, this is rarely possible today if you need media or technical supply, such as electricity, data, multimedia, compressed air or gas, supplied precisely to the workplace. Existing systems, like floor tanks or wall ducts, are generally located where they are not really needed.

# The room concept with 1,000 options

Be creative. Rooms with Fly One® adapt flexibly and quickly to your individual requirements. Whether meetings, training or learning workshops – Fly One® is guaranteed to win you over as a veritable change artist.

# Learn through exciting hands-on experiments

Optimum media supply

Maximise the potential of your space. The

innovative ceiling supply system intelligently

connects your workspaces. Position groups of

tables to suit your needs - electricity, data,

gas or compressed air are available in an

in every situation

Group the learning islands in a modular way, supply your experiments with electricity, gas or compressed air and get started

Connect the laptop to the electricity and data connection in teams of two and, in no time, students are discussing the content