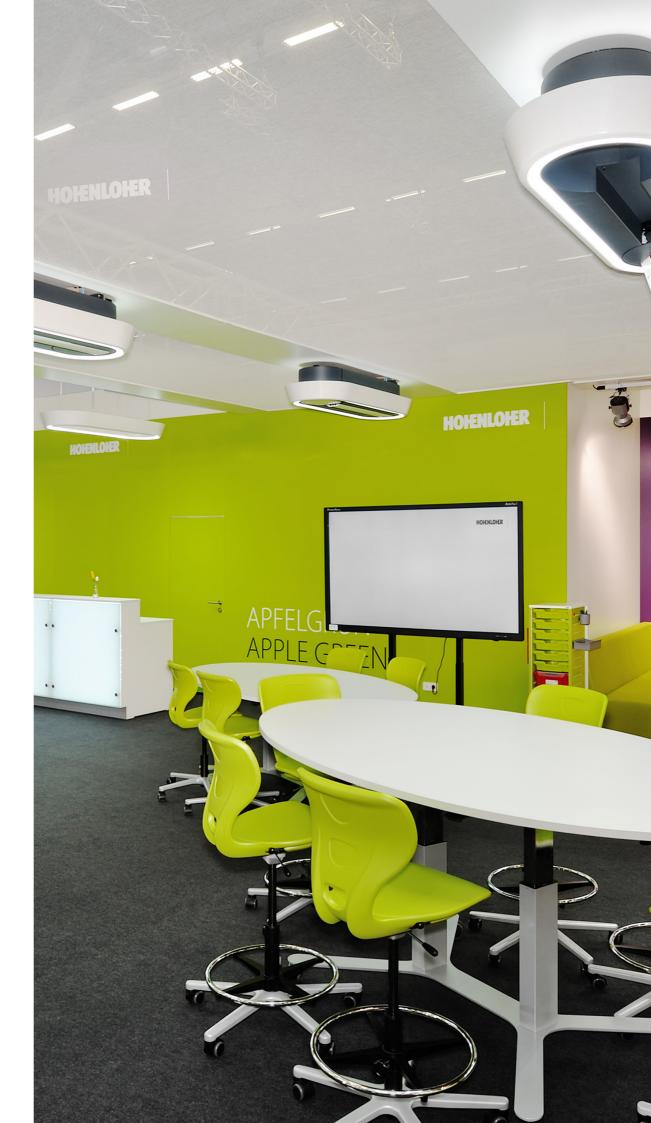

# The Idea

Imagine a space that due to its size can be used for a variety of functions and with multiple layouts: in offices, industry, laboratories or in schools.

Groups of tables can be combined quickly or moved to the side with flexible furniture. Convert a training room into an auditorium or even a learning workshop tomorrow – the table layouts vary constantly.

However, this is rarely possible today if you need media or technical supply, such as electricity, data, multimedia, compressed air or gas, supplied precisely to the workplace. Existing systems, like floor tanks or wall ducts, are generally located where they are not really needed.

# The Unique Feature

Fly One<sup>®</sup> provides media, like electricity, data, gas or compressed air where it is needed in the space – precisely and reliably. And when it's no longer needed, Fly One<sup>®</sup> folds together fully automatically and elegantly from any position at the press of a button and is recessed unobtrusively in the ceiling.