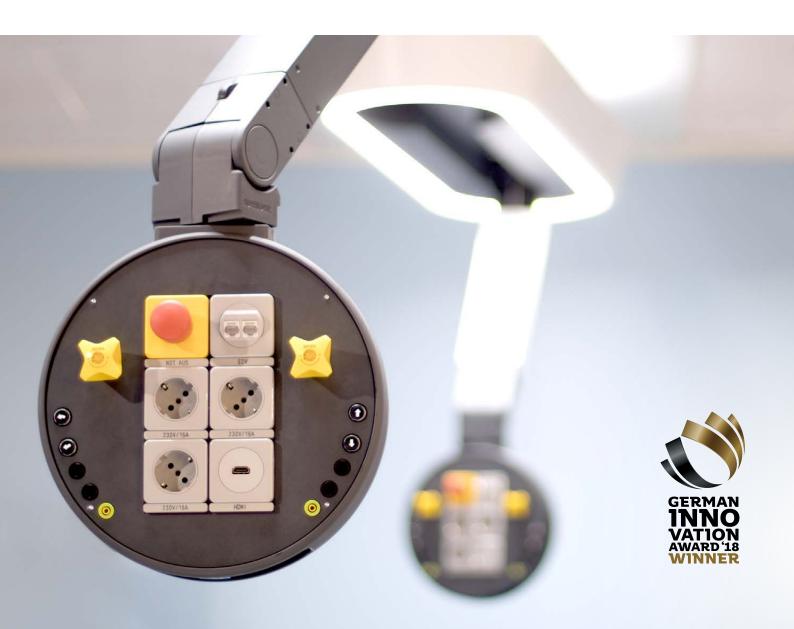

# The Unique Feature

Fly One<sup>®</sup> provides media, like electricity, data, gas or compressed air where it is needed in the space – precisely and reliably. And when it's no longer needed, Fly One<sup>®</sup> folds together fully automatically and elegantly from any position at the press of a button and is recessed unobtrusively in the ceiling.

### Highlights

- > Three-dimensional navigation and lockable media supply
- > Dimmable high-power LED light for optimum workplace lighting
- Flexible individual and group control using state-of-the-art bus technology
- > Ergonomic media supply, thanks to individual height adjustment
- > Ultra-robust due to flexible bamboo design principle
- Short set-up time, thanks to fully automatic extension and retraction

# German Innovation Award for "Fly One®"

The German Design Council presented Hohenloher with the "GERMAN INNOVATION AWARD 2018" for its "Fly One®" high-tech innovation. The high-calibre judging panel declared the ceiling installation as one of the most successful innovations in Germany in the "building & elements" category. "Fly One®" comprises a high design ceiling light and media supply in one and is widely used in rooms with multifunctional uses. Its level of innovation, user benefits and cost-effectiveness were the key criteria in the presentation of the award.