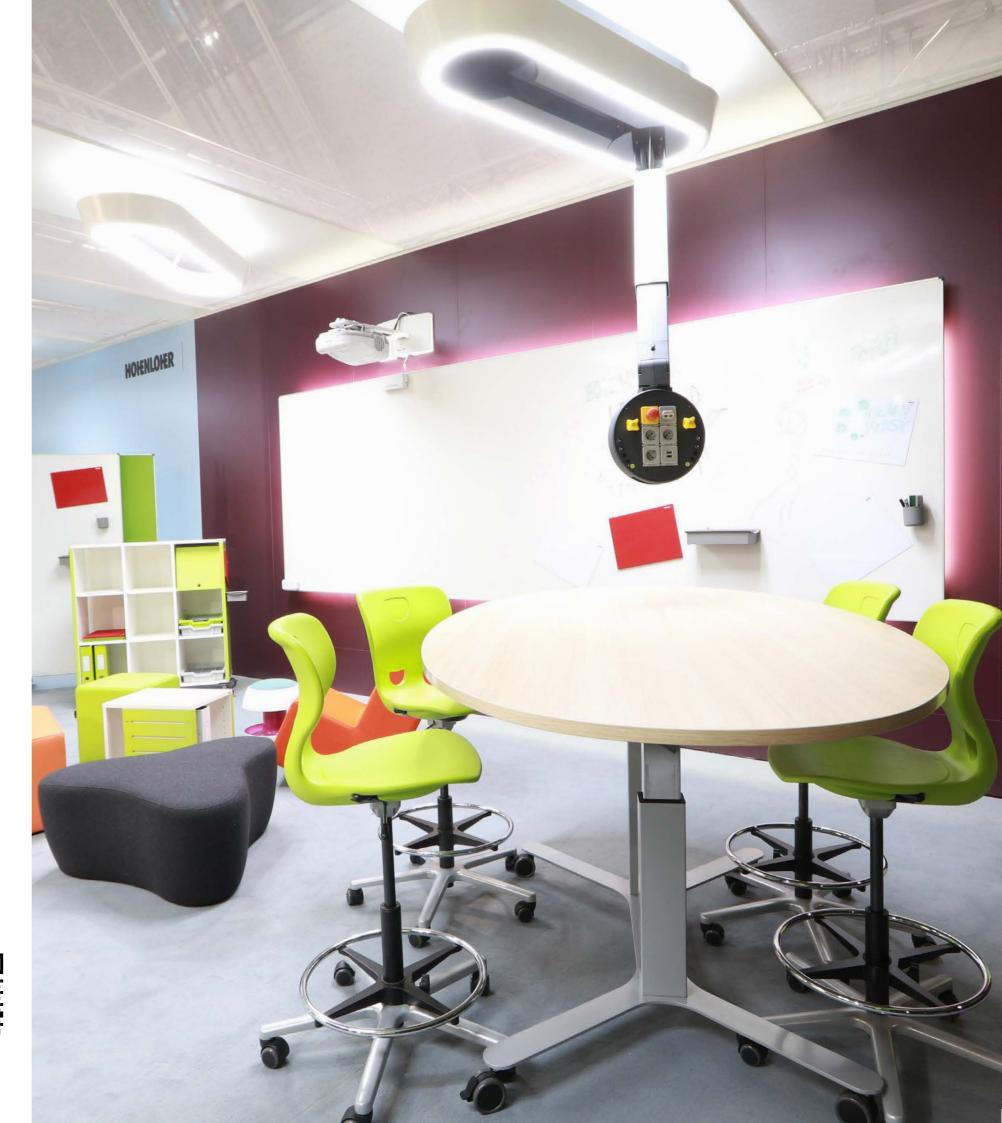

# Learn through exciting hands-on experiments

Optimum media supply

Maximise the potential of your space. The

innovative ceiling supply system intelligently

connects your workspaces. Position groups of

tables to suit your needs - electricity, data,

gas or compressed air are available in an

in every situation

Group the learning islands in a modular way, supply your experiments with electricity, gas or compressed air and get started

Connect the laptop to the electricity and data connection in teams of two and, in no time, students are discussing the content

### Multifunctional rooms with Fly One®